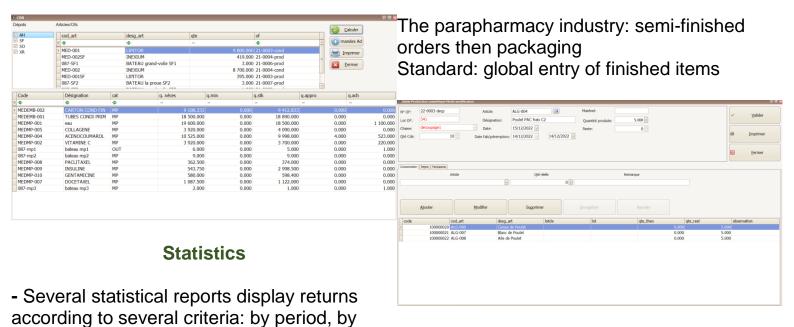

# **Production entry**

employee, by chain, etc.

Qte.Affectée | Qte.Produite | Rendement

mardi 1 juin 2021

Tableau arabique

jeudi 30 juin 2022

For each sector, a specific entry method:
 By barcodes / packages for the textile industry