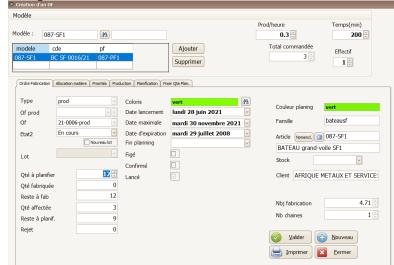

#### Management of production orders

 Entering manufacturing orders : Operating **CBN** calculation

### **Planning**

- Planning of manufacturing orders

**Features Article management** 